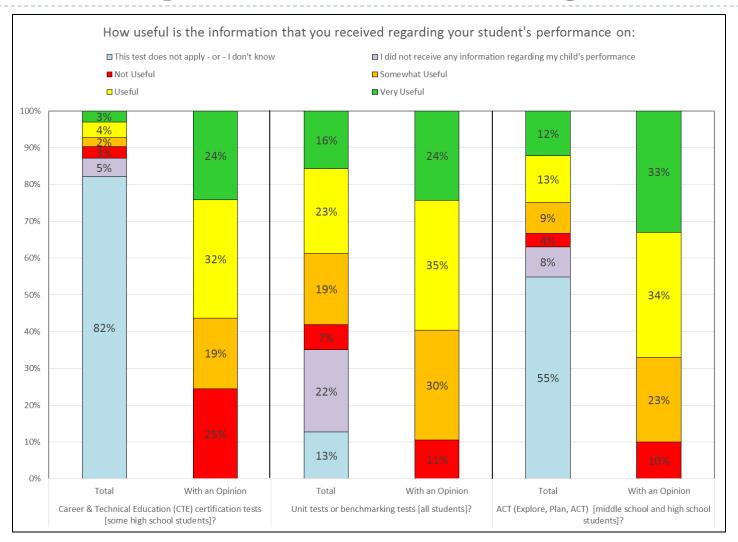

#### Parent Assessment Survey Results

June 9, 2015

Demographic of Survey Participants

#### Demographics: Who took the survey?



Levels of Agreement with Statements











## Usefulness of Information Received on Tests















# How Information is obtained on student performance

### How do you obtain information regarding your student's performance on tests?





### How do you obtain information regarding your student's performance on tests?



# Hours spent doing homework or studying for tests per week

By Student Grade

### On average, how many hours does/do your student(s) spend per week on homework and studying for tests?

| On average, how many hours does/do your student(s) spend per week on homework and studying for tests in | Mean | Median | Minimum | Maximum | Standard Error<br>of Mean |
|---------------------------------------------------------------------------------------------------------|------|--------|---------|---------|---------------------------|
| Kindergarten