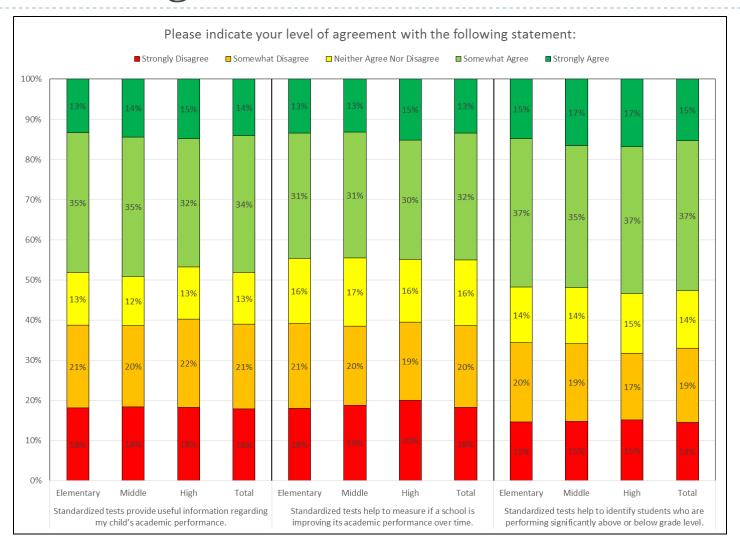

#### Parent Assessment Survey Results

June 9, 2015

Demographic of Survey Participants

#### Demographics: Who took the survey?



Levels of Agreement with Statements











## Usefulness of Information Received on Tests















# How Information is obtained on student performance

### How do you obtain information regarding your student's performance on tests?





### How do you obtain information regarding your student's performance on tests?



# Hours spent doing homework or studying for tests per week

By Student Grade

### On average, how many hours does/do your student(s) spend per week on homework and studying for tests?

| On average, how many hours does/do your student(s) spend per week on homework and studying for tests in | Mean | Median | Minimum | Maximum | Standard Error<br>of Mean |
|---------------------------------------------------------------------------------------------------------|------|--------|---------|---------|-----