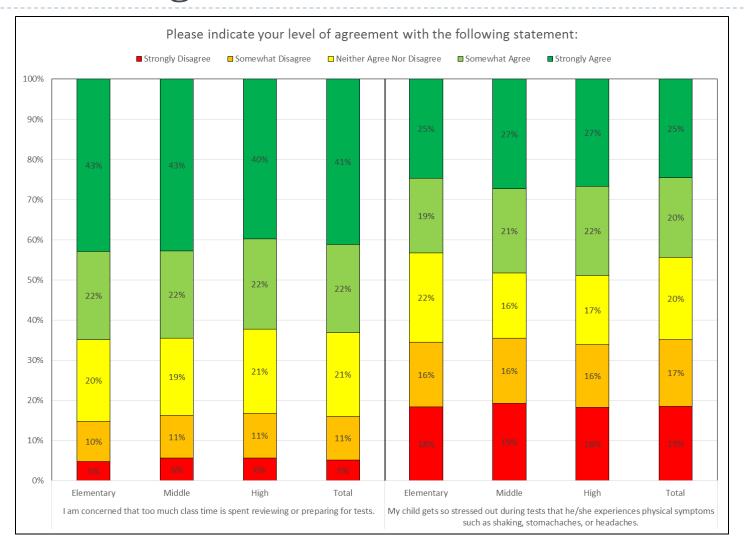

#### Parent Assessment Survey Results

June 9, 2015

Demographic of Survey Participants

#### Demographics: Who took the survey?



Levels of Agreement with Statements











## Usefulness of Information Received on Tests















# How Information is obtained on student performance

### How do you obtain information regarding your student's performance on tests?





### How do you obtain information regarding your student's performance on tests?



# Hours spent doing homework or studying for tests per week

By Student Grade

### On average, how many hours does/do your student(s) spend per week on homework and studying for tests?

| On average, how many hours does/do your student(s) spend per week on homework and studying for tests in | Mean | Median | Minimum | Maximum | Standard Error<br>of Mean |
|---------------------------------------------------------------------------------------------------------|------|--------|---------|---------|---------