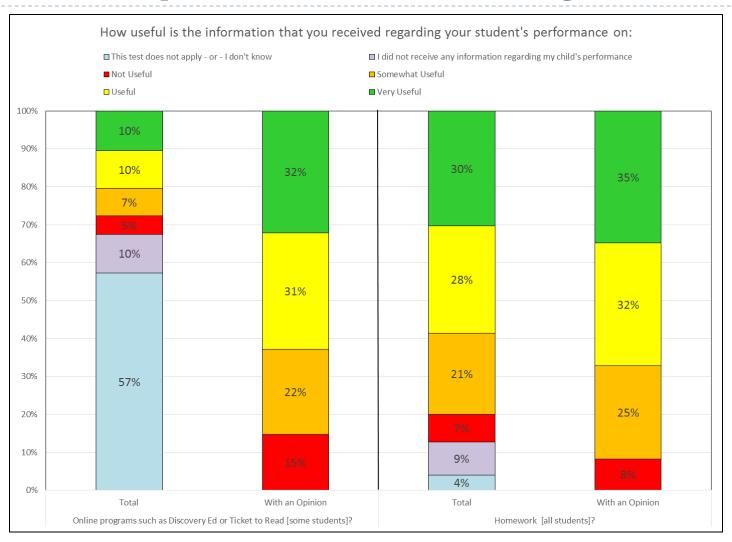

#### Parent Assessment Survey Results

June 9, 2015

Demographic of Survey Participants

#### Demographics: Who took the survey?



Levels of Agreement with Statements











## Usefulness of Information Received on Tests















# How Information is obtained on student performance

### How do you obtain information regarding your student's performance on tests?





### How do you obtain information regarding your student's performance on tests?



# Hours spent doing homework or studying for tests per week

By Student Grade

### On average, how many hours does/do your student(s) spend per week on homework and studying for tests?

| On average, how many hours does/do your student(s) spend per week on homework and studying for tests in | Mean | Median | Minimum | Maximum | Standard Error<br>of Mean |
|---------------------------------------------------------------------------------------------------------|------|--------|---------|---------|---------------------------|
| Kindergarten