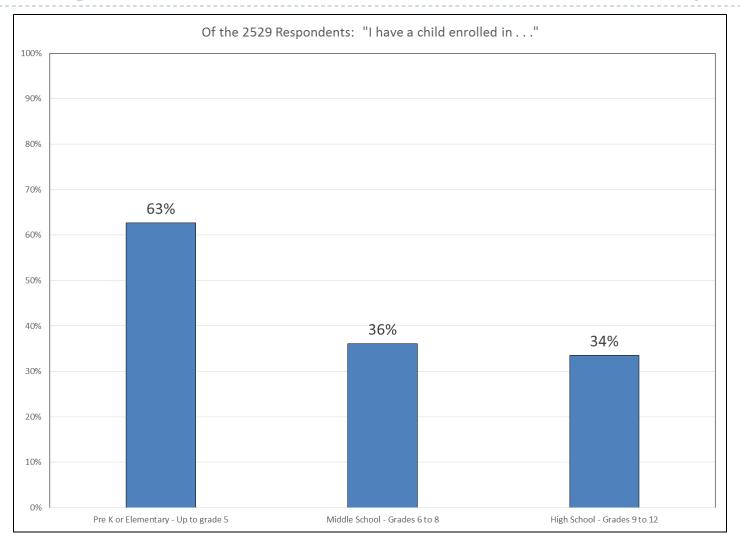

#### Parent Assessment Survey Results

June 9, 2015

Demographic of Survey Participants

#### Demographics: Who took the survey?



Levels of Agreement with Statements











## Usefulness of Information Received on Tests















# How Information is obtained on student performance

### How do you obtain information regarding your student's performance on tests?





### How do you obtain information regarding your student's performance on tests?



# Hours spent doing homework or studying for tests per week

By Student Grade

### On average, how many hours does/do your student(s) spend per week on homework and studying for tests?

| On average, how many hours does/do your student(s) spend per week on homework and studying for tests in | Mean | Median | Minimum | Maximum | Standard Error<br>of Mean |
|---------------------------------------------------------------------------------------------------------|