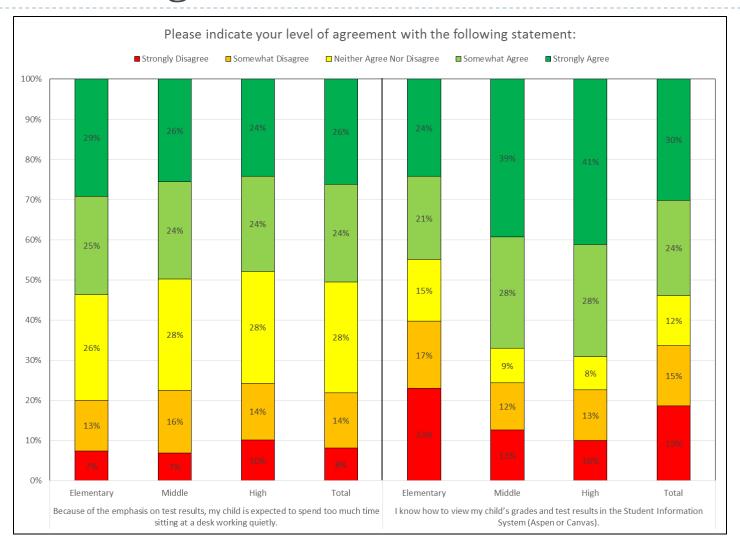

#### Parent Assessment Survey Results

June 9, 2015

Demographic of Survey Participants

#### Demographics: Who took the survey?



Levels of Agreement with Statements











## Usefulness of Information Received on Tests















# How Information is obtained on student performance

### How do you obtain information regarding your student's performance on tests?





### How do you obtain information regarding your student's performance on tests?



# Hours spent doing homework or studying for tests per week

By Student Grade

### On average, how many hours does/do your student(s) spend per week on homework and studying for tests?

| On average, how many hours does/do your student(s) spend per week on homework and studying for tests in | Mean | Median | Minimum | Maximum | Standard Error<br>of Mean |
|---------------------------------------------------------------------------------------------------------|------|--------|---------|---------|-----------