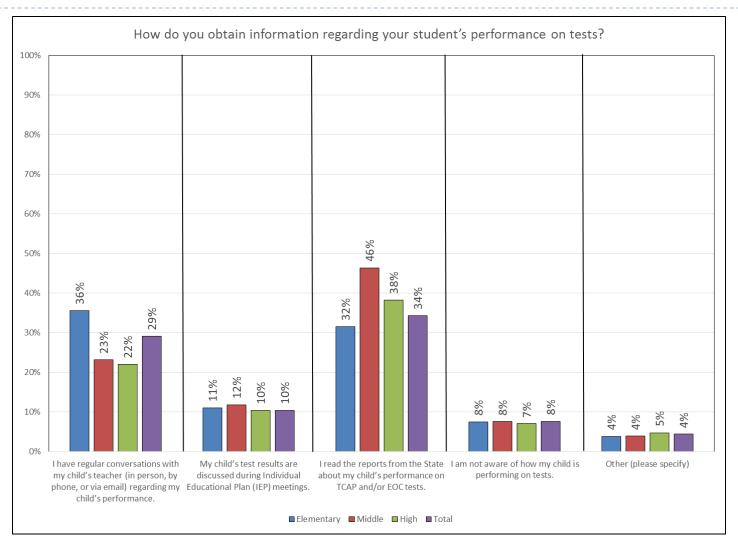

# How Information is obtained on student performance

### How do you obtain information regarding your student's performance on tests?