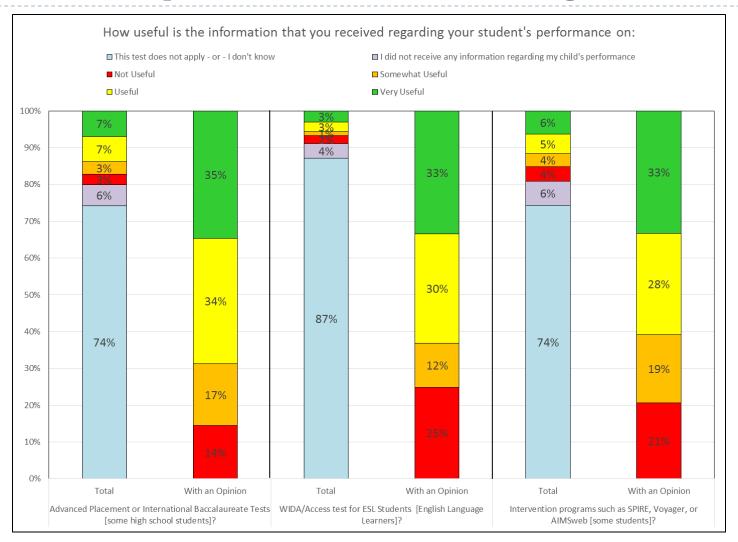

#### Parent Assessment Survey Results

June 9, 2015

Demographic of Survey Participants

#### Demographics: Who took the survey?



Levels of Agreement with Statements











## Usefulness of Information Received on Tests















# How Information is obtained on student performance

### How do you obtain information regarding your student's performance on tests?





### How do you obtain information regarding your student's performance on tests?



# Hours spent doing homework or studying for tests per week

By Student Grade

### On average, how many hours does/do your student(s) spend per week on homework and studying for tests?

| On average, how many hours does/do your student(s) spend per week on homework and studying for tests in | Mean | Median | Minimum | Maximum | Standard Error<br>of Mean |
|---------------------------------------------------------------------------------------------------------|------|--------|---------|---------|---------------------------|
| Kindergarten