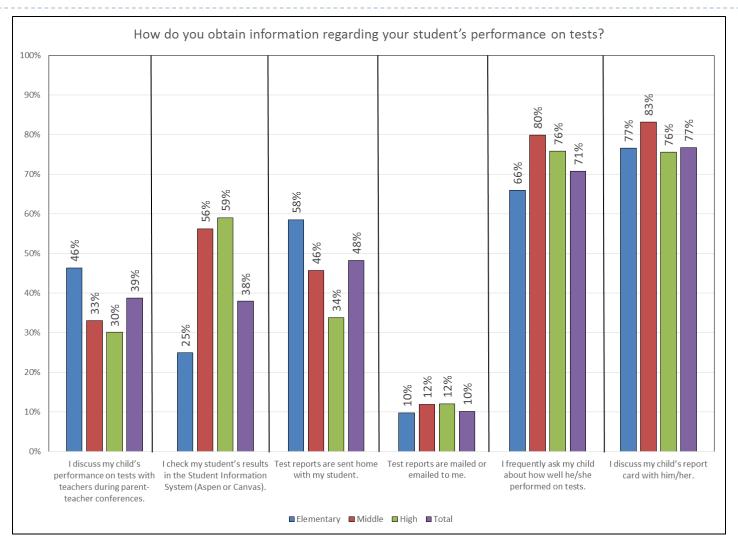

# How Information is obtained on student performance

### How do you obtain information regarding your student's performance on tests?