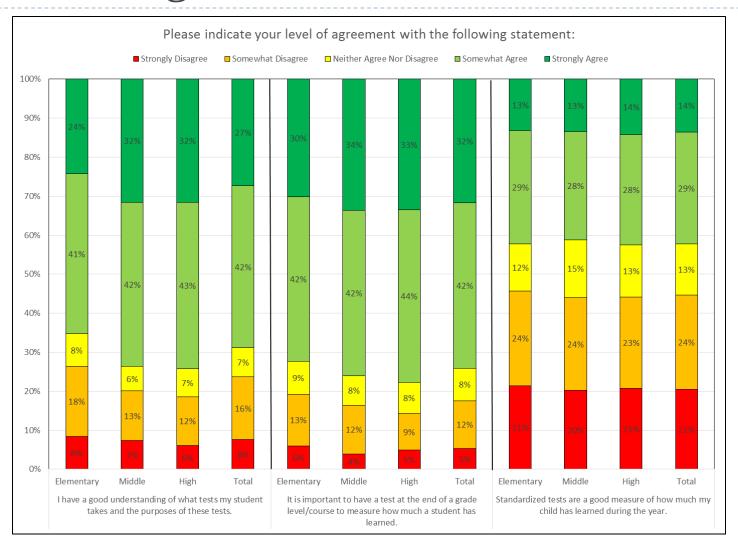

#### Parent Assessment Survey Results

June 9, 2015

Demographic of Survey Participants

#### Demographics: Who took the survey?



Levels of Agreement with Statements











## Usefulness of Information Received on Tests















# How Information is obtained on student performance

### How do you obtain information regarding your student's performance on tests?





### How do you obtain information regarding your student's performance on tests?



# Hours spent doing homework or studying for tests per week

By Student Grade

### On average, how many hours does/do your student(s) spend per week on homework and studying for tests?

| On average, how many hours does/do your student(s) spend per week on homework and studying for tests in | Mean | Median | Minimum | Maximum | Standard Error<br>of Mean |
|---------------------------------------------------------------------------------------------------------|------|--------|---------|---------|---