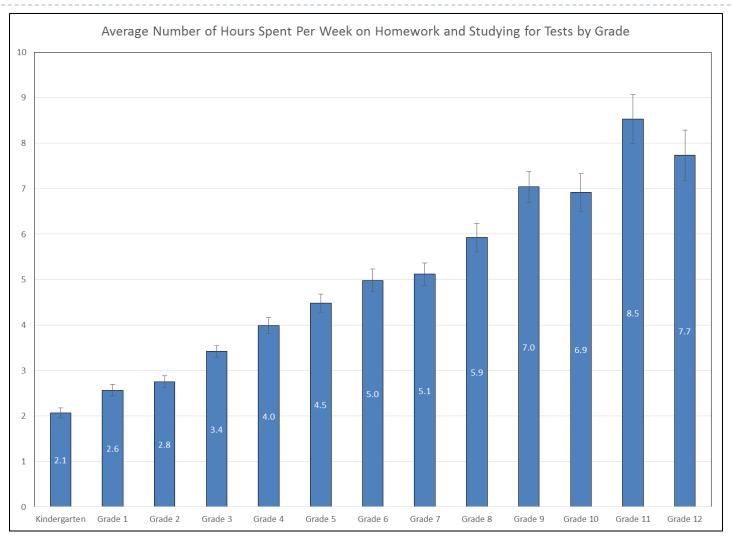

# Hours spent doing homework or studying for tests per week

By Student Grade

### On average, how many hours does/do your student(s) spend per week on homework and studying for tests?

| On average, how many hours does/do your student(s) spend per week on homework and studying for tests in | Mean | Median | Minimum | Maximum | Standard Error<br>of Mean |
|---------------------------------------------------------------------------------------------------------|------|--------|---------|---------|---------------------------|
| Kindergarten                                                                                            | 2.1  | 1      | 0       | 10      | .1                        |
| Grade 1                                                                                                 | 2.6  | 2      | 0       | 15      | .1                        |
| Grade 2                                                                                                 | 2.8  | 2      | 0       | 13      | .1                        |
| Grade 3                                                                                                 | 3.4  | 3      | 0       | 15      | .1                        |
| Grade 4                                                                                                 | 4.0  | 3      | 0       | 25      | .2                        |
| Grade 5                                                                                                 | 4.5  | 4      | 0       | 25      | .2                        |
| Grade 6                                                                                                 | 5.0  | 4      | 0       | 35      | .2                        |
| Grade 7                                                                                                 | 5.1  | 4      | 0       | 25      | .3                        |
| Grade 8                                                                                                 | 5.9  | 5      | 0       | 25      | .3                        |
| Grade 9                                                                                                 | 7.0  | 5      | 0       | 35      | .3                        |
| Grade 10                                                                                                | 6.9  | 5      | 0       | 36      | .4                        |
| Grade 11                                                                                                | 8.5  | 6      | 0       | 38      | .5                        |
| Grade 12                                                                                                | 7.7  | 6      | 0       | 45      | .6                        |

### On average, how many hours does/do your student(s) spend per week on homework and studying for tests?