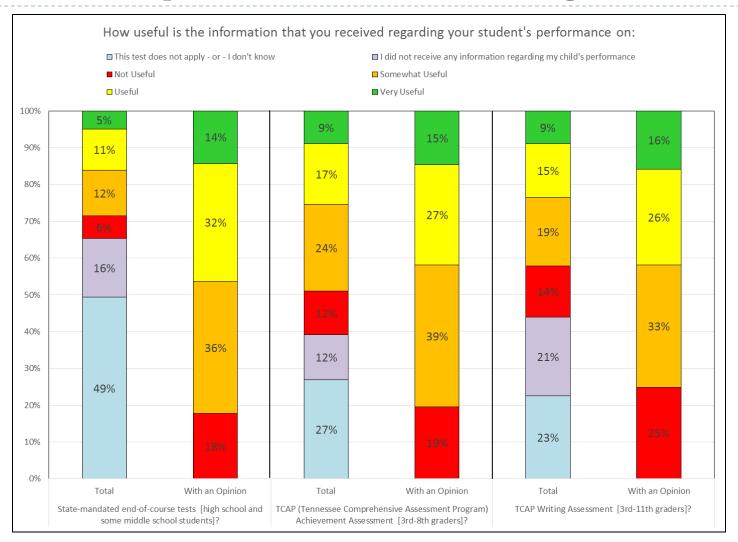

#### Parent Assessment Survey Results

June 9, 2015

Demographic of Survey Participants

#### Demographics: Who took the survey?



Levels of Agreement with Statements











## Usefulness of Information Received on Tests















# How Information is obtained on student performance

### How do you obtain information regarding your student's performance on tests?





### How do you obtain information regarding your student's performance on tests?



# Hours spent doing homework or studying for tests per week

By Student Grade

### On average, how many hours does/do your student(s) spend per week on homework and studying for tests?

| On average, how many hours does/do your student(s) spend per week on homework and studying for tests in | Mean | Median | Minimum | Maximum | Standard Error<br>of Mean |
|---------------------------------------------------------------------------------------------------------|------|--------|---------|---------|---------------------------|
| Kindergarten