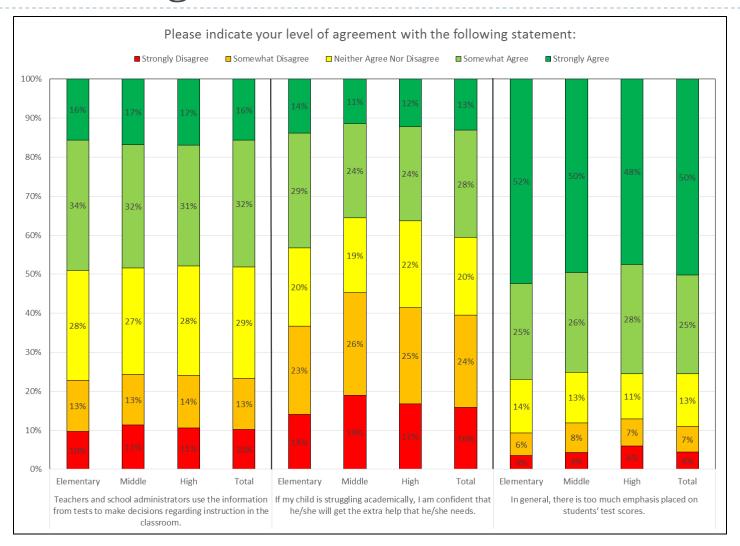

#### Parent Assessment Survey Results

June 9, 2015

Demographic of Survey Participants

#### Demographics: Who took the survey?



Levels of Agreement with Statements











## Usefulness of Information Received on Tests















# How Information is obtained on student performance

### How do you obtain information regarding your student's performance on tests?





### How do you obtain information regarding your student's performance on tests?



# Hours spent doing homework or studying for tests per week

By Student Grade

### On average, how many hours does/do your student(s) spend per week on homework and studying for tests?

| On average, how many hours does/do your student(s) spend per week on homework and studying for tests in | Mean | Median | Minimum | Maximum | Standard Error<br>of Mean |
|---------------------------------------------------------------------------------------------------------|------|--------|---------|---------|-------